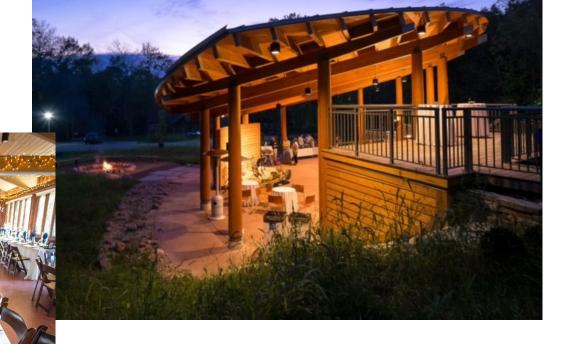

## The Sam & Gene Johnson Pavilion

Size: Main floor – 1850 square feet, Balcony – 912 square feet

Rate: \$575 – 4 hours / \$135 each additional hour (+tax) Accommodate up to 125 people seated under cover

105 seated at tables

Rental party must provide chairs Does not include use of kitchen Pavilion has rest rooms and electricity