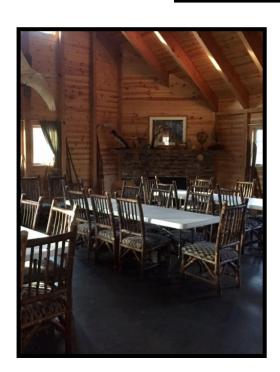

## The Main Lodge

Size: 1,325 square feet (49.5' x 27')

Rate: \$575 – 4 hours / \$135 each additional hour (+tax)

Accommodate up to 175 people (Seating for 90)

Includes: 90 chairs and 15-8' tables available for your use

Wood burning stove

Kitchen is available for oven warming & serving purposes only.

We do not have any catering restrictions.