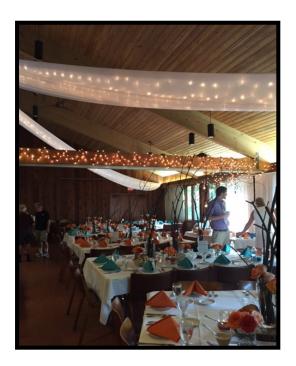

## The Main Lodge

Size: 1,325 square feet (49.5' x 27')

Rate: \$575 – 4 hours / \$135 each additional hour (+tax)

Accommodate up to 175 people (Seating for 90)

Includes: 90 chairs and 15-8' tables available for your use

Wood burning stove

Kitchen is available for oven warming & serving purposes only.

We do not have any catering restrictions.