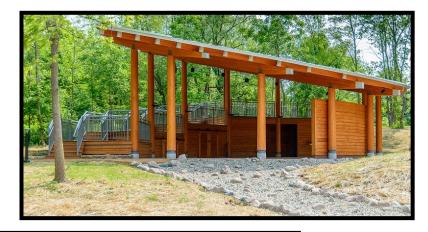

## The Sam & Gene Johnson Pavilion

Size: Main floor – 1850 square feet, Balcony – 912 square feet

Rate: \$575 – 4 hours / \$135 each additional hour (+tax) Accommodate up to 125 people seated under cover

105 seated at tables

Rental party must provide chairs Does not include use of kitchen Pavilion has rest rooms and electricity