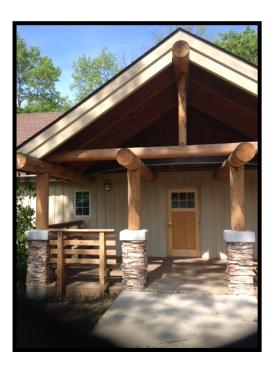

## Em's Cabin

Size: 624 square feet (26' x 24')

Rate: \$190 - 2 hours /

\$60 each additional hour (+ tax)
Accommodate up to 50 people

(seating for 35)

Chairs & tables included

Gas fireplace