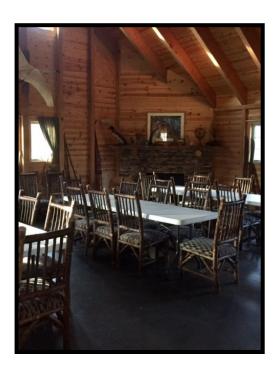

Em's Cabin

Size: 624 square feet (26' x 24') Rate: \$175 – 2 hours / \$50 each additional hour (+ tax) Accommodate up to 50 people (seating for 35) Chairs & tables included Gas fireplace