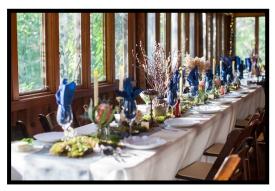

Em's Cabin

Size: 624 square feet (26' x 24') Rate: \$175 – 2 hours / \$50 each additional hour (+ tax) Accommodate up to 50 people (seating for 35) Chairs & tables included Gas fireplace