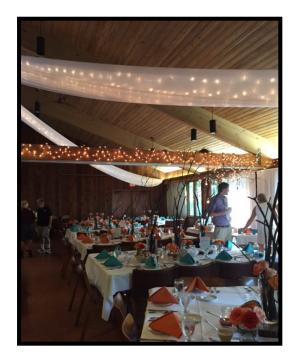

## The Main Lodge

Size: 1,325 square feet (49.5' x 27') Rate: \$525 – 4 hours / \$125 each additional hour (+tax) Accommodate up to 175 people (Seating for 90) Includes: 90 chairs and 15-8' tables available for your use Wood burning stove Kitchen is available for oven warming & serving purpose

Kitchen is available for oven warming & serving purposes only. We do not have any catering restrictions.