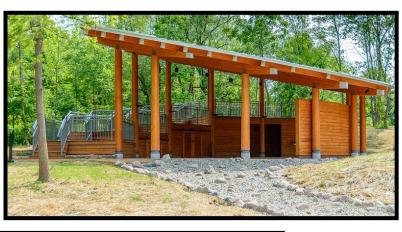

## The Sam & Gene Johnson Pavilion

Size: Main floor – 1850 square feet, Balcony – 912 square feet Rate: \$525 – 4 hours / \$125 each additional hour (+tax) Accommodate up to 125 people seated under cover 105 seated at tables Rental party must provide chairs Does not include use of kitchen Pavilion has rest rooms and electricity