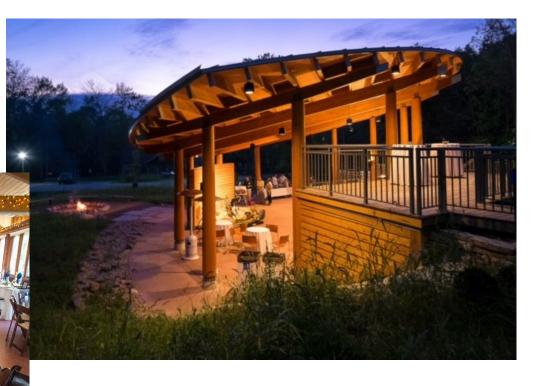

## The Sam & Gene Johnson Pavilion

Size: Main floor – 1850 square feet, Balcony – 912 square feet Rate: \$525 – 4 hours / \$125 each additional hour (+tax) Accommodate up to 125 people seated under cover 105 seated at tables Rental party must provide chairs Does not include use of kitchen Pavilion has rest rooms and electricity